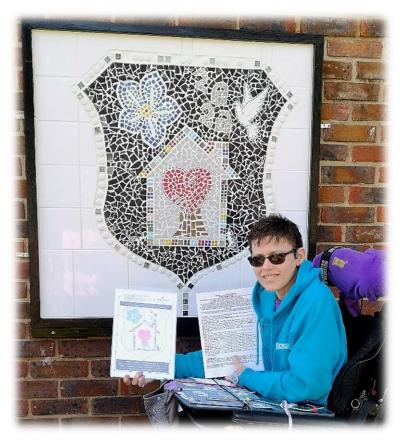

#### **Barchester – Sutton Valence Care Home, Mosaic Competition**

The beautiful mosaic was designed by Adele. The drawing on the below right was entered into the competition and won.

Below left is the finished mosaic which is on the wall in the garden of the home.

The SHIELD – Not just because we were shielding at the time when this competition was set – But ALL the staff have earned this shield three times over.

The Home is the hub where we live the SMALL COLOURED SQUARES around the home makes us one large all-inclusive family.

The TREE, HEART and HANDS – The TREE is for the Tree of Life, it symbolises togetherness, it is a reminder to us all you are never alone or isolated, we are one large family, and the three just keeps growing. The Tree leads into the HEART which is made up of the SHAKING of HANDS is expressing gratitude to say 'Thank you' for all you do.

The HANDS give the quality care that we receive daily, they also keep the home looking and running 100%.

DOVE – the sign of peace, but because of lockdown it was our messenger, to send those messages home to our friends and family.

FORGET-ME-NOT – The flower that is planted to say we will never forget our loved ones. Also not forgetting the staff members that has moved onto pastures new.

2020 and the PADLOCKS – 2020 this is the year the competition was set, it happened to be the year that we never want repeated, the World was hit by the Covid-19 virus we were in Lockdown no one out, no one in, well apart from the dedicated staff who were also on Lockdown when they left us. To mark Lockdown, the zeros in 2020 are replaced with PADLOCKS you will then notice the second zero is an open PADLOCK we were all just hoping at the end of 2020 Lockdown would be lifted and started to be forgotten about the world returning to some normality.

The CIRCLES and SQUARES around the shield edge are for the blind and partially sighted people to get an understanding of the shield shape.

MORSE CODE – the Dots and Dashes, circles and squares along the top of the shield edge make up a five-letter word. (SMILE).

I hope when you look at MY SHIELD your Smile and if you Smile, others will smile with and around you. *Words by Adele.* 