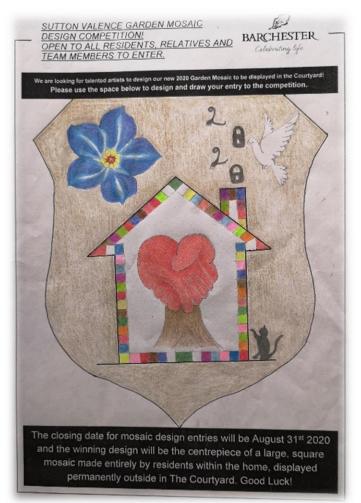

#### **Barchester – Sutton Valence Care Home, Mosaic Competition**

The beautiful mosaic was designed by Adele. The drawing on the below right was entered into the competition and won.

Below left is the finished mosaic which is on the wall in the garden of the home.

The SHIELD – Not just because we were shielding at the time when this competition was set – But ALL the staff have earned this shield three times over.

The Home is the hub where we live the SMALL COLOURED SQUARES around the home makes us one large all-inclusive family.

The TREE, HEART and HANDS – The TREE is for the Tree of Life, it symbolises togetherness, it is a reminder to us all you are never alone or isolated, we are one large family, and the three just keeps growing. The Tree leads into the HEART which is made up of the SHAKING of HANDS is expressing gratitude to say 'Thank you' for all you do.

The HANDS give the quality care that we receive daily, they also keep the home looking and running 100%.

DOVE – the sign of peace, but because of lockdown it was our messenger, to send those messages home to our friends and family.

FORGET-ME-NOT – The flower that is planted to say we will never forget our loved ones. Also not forgetting the staff members that has moved onto pastures new.

2020 and the PADLOCKS – 2020 this is the year the competition was set, it happened to be the year that we never want repeated, the World was hit by the Covid-19 virus we were in Lockdown no one out, no one in, well apart from the dedicated staff who were also on Lockdown when they left us. To mark Lockdown, the zeros in 2020 are replaced with PADLOCKS you will then notice the second zero is an open PADLOCK we were all just hoping at the end of 2020 Lockdown would be lifted and started to be forgotten about the world returning to some normality.

The CIRCLES and SQUARES around the shield edge are for the blind and partially sighted people to get an understanding of the shield shape.

MORSE CODE – the Dots and Dashes, circles and squares along the top of the shield edge make up a five-letter word. (SMILE).

I hope when you look at MY SHIELD your Smile and if you Smile, others will smile with and around you. *Words by Adele.* 